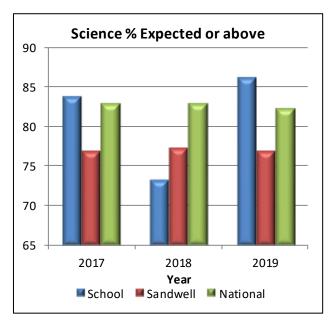

# **KS1 Science - All Pupils**

|          | % Expected+ |           |    |  |  |
|----------|-------------|-----------|----|--|--|
|          | 2017        | 2017 2018 |    |  |  |
| School   | 84          | 73        | 86 |  |  |
| Sandwell | 77          | 77        | 77 |  |  |
| National | 83          | 83        | 82 |  |  |