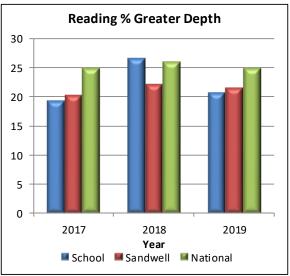

## **KS1 Reading - All Pupils**

|          | % Expected+ |      |      | % Greater Depth |      |      |
|----------|-------------|------|------|-----------------|------|------|
|          | 2017        | 2018 | 2019 | 2017            | 2018 | 2019 |
| School   | 77          | 80   | 79   | 19              | 27   | 21   |
| Sandwell | 71          | 71   | 71   | 20              | 22   | 22   |
| National | 76          | 75   | 75   | 25              | 26   | 25   |