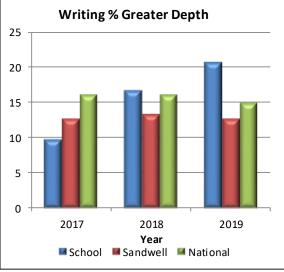

## **KS1 Writing - All Pupils**

|          | % Expected+ |      |      | % Greater Depth |      |      |
|----------|-------------|------|------|-----------------|------|------|
|          | 2017        | 2018 | 2019 | 2017            | 2018 | 2019 |
| School   | 77          | 77   | 83   | 10              | 17   | 21   |
| Sandwell | 64          | 66   | 66   | 13              | 13   | 12   |
| National | 68          | 70   | 69   | 16              | 16   | 15   |