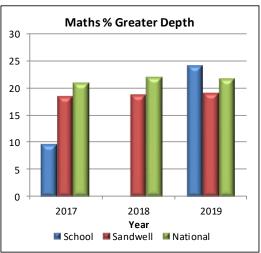

## **KS1 Maths - All Pupils**

|          | % Expected+ |      |      | % Greater Depth |      |      |
|----------|-------------|------|------|-----------------|------|------|
|          | 2017        | 2018 | 2019 | 2017            | 2018 | 2019 |
| School   | 77          | 83   | 83   | 10              | 0    | 24   |
| Sandwell | 71          | 73   | 74   | 18              | 19   | 19   |
| National | 75          | 76   | 76   | 21              | 22   | 22   |