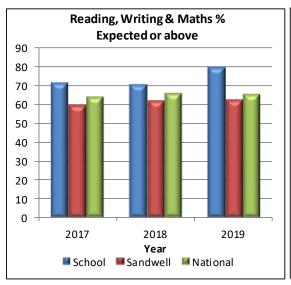

#### KS1 Reading, Writing & Maths - All Pupils

|          | % Expected+ |      |      | % Greater Depth |      |      |
|----------|-------------|------|------|-----------------|------|------|
|          | 2017        | 2018 | 2019 | 2017            | 2018 | 2019 |
| School   | 71          | 70   | 79   | 6               | 0    | 21   |
| Sandwell | 59          | 61   | 62   | 9               | 10   | 10   |
| National | 64          | 65   | 65   | 11              | 12   | 11   |