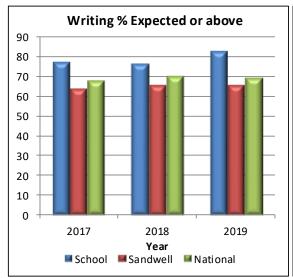

## **KS1 Writing - All Pupils**

|          | % Expected+ |      |      | % Greater Depth |      |      |
|----------|-------------|------|------|-----------------|------|------|
|          | 2017        | 2018 | 2019 | 2017            | 2018 | 2019 |
| School   | 77          | 77   | 83   | 10              | 17   | 21   |
| Sandwell | 64          | 66   | 66   | 13              | 13   | 12   |
| National | 68          | 70   | 69   | 16              | 16   | 15   |