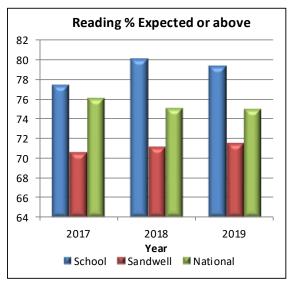

## **KS1 Reading - All Pupils**

|          | % Expected+ |      |      | % Greater Depth |      |      |
|----------|-------------|------|------|-----------------|------|------|
|          | 2017        | 2018 | 2019 | 2017            | 2018 | 2019 |
| School   | 77          | 80   | 79   | 19              | 27   | 21   |
| Sandwell | 71          | 71   | 71   | 20              | 22   | 22   |
| National | 76          | 75   | 75   | 25              | 26   | 25   |