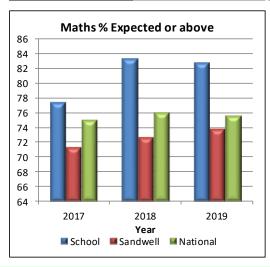

## **KS1 Maths - All Pupils**

|          | % Expected+ |      |      | % Greater Depth |      |      |
|----------|-------------|------|------|-----------------|------|------|
|          | 2017        | 2018 | 2019 | 2017            | 2018 | 2019 |
| School   | 77          | 83   | 83   | 10              | 0    | 24   |
| Sandwell | 71          | 73   | 74   | 18              | 19   | 19   |
| National | 75          | 76   | 76   | 21              | 22   | 22   |