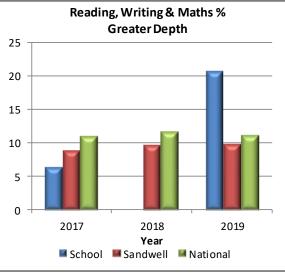

#### KS1 Reading, Writing & Maths - All Pupils

|          | % Expected+ |      |      | % Greater Depth |      |      |
|----------|-------------|------|------|-----------------|------|------|
|          | 2017        | 2018 | 2019 | 2017            | 2018 | 2019 |
| School   | 71          | 70   | 79   | 6               | 0    | 21   |
| Sandwell | 59          | 61   | 62   | 9               | 10   | 10   |
| National | 64          | 65   | 65   | 11              | 12   | 11   |